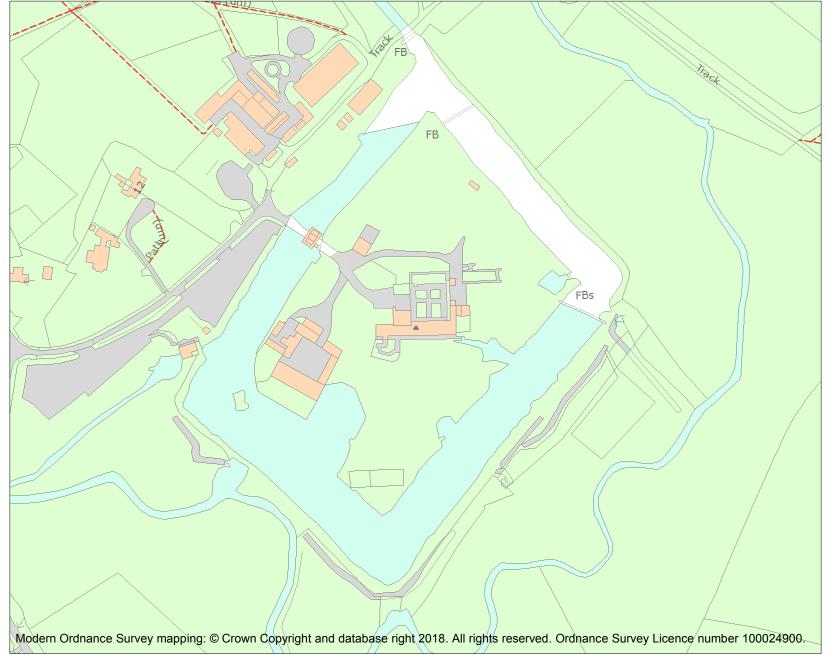

This is an A4 sized map and should be printed full size at A4 with no page scaling set.

Name: Michelham Priory

Heritage Category:

Listing

1353289

List Entry No :

Grade:

County: East Sussex

This map was delivered electronically and when printed may not be to scale and may be subject to distortions.

**List Entry NGR:** TQ 55888 09319

**Map Scale:** 1:2500

Print Date: 5 May 2024

HistoricEngland.org.uk